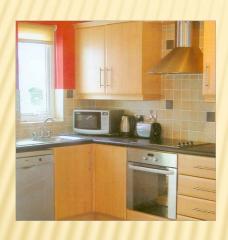

### Kitchen

- Full Height Tiles Dado on Platform
- Store with DP Kota stone shelves
- Wash Area paved in Kota stone
- Separate point for Water Purifier