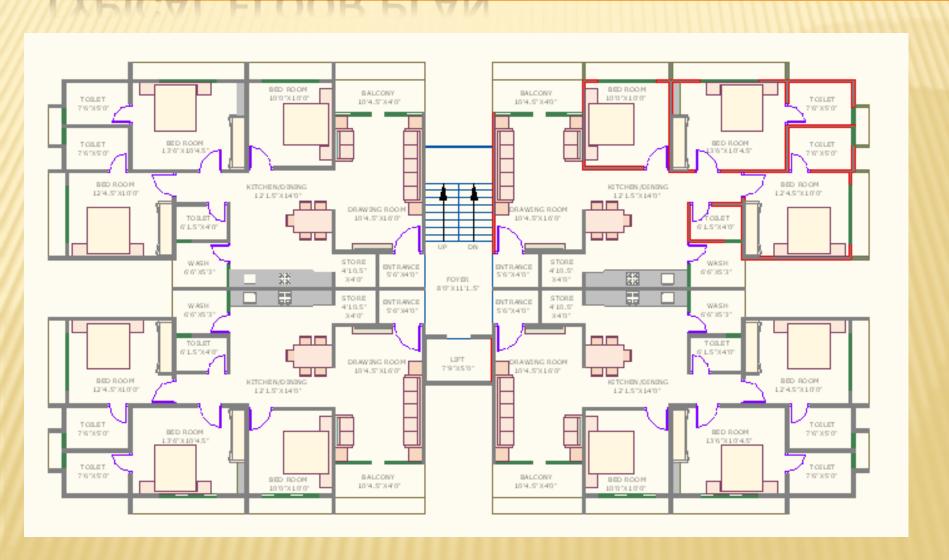

# LOCATION PLAN





- Total 4 Blocks of Exclusive 3 BHK Apartments, Gated Community
- Anti-Earthquake Mechanism
- Lavish Entrance Lobby for each Block
- Safe & Lush Green Garden for Children & Senior Citizens
- Luxurious Club House with High Speed Internet Services
- Kids Play Area / Sand Pit
- Security Cabin
- Enough Parking space with Basement parking
- Automatic Passenger Lift
- Cable Management System
- 24 hrs Water Supply
- State of Art Fitness Centre with Walkways
- Children's Drop-Off Area
- Driver's Lounge
- Party Kitchen

AREA

3 BHK 1900 Sq. Ft.

# **ALSO AVAILABLE:**



Apartments with PRIVATE TERRACE

Apartments with PRIVATE GARDEN



# TYPICAL FLOOR LAYOUT



## TYPICAL FLOOR PLAN



## SPECIFICATION OF INDIVIDUAL APARTMENTS

### Flooring

- Wooden Flooring in Master Bedroom
- Designer Vitrified Tiles in other areas





### Kitchen

- Full Height Tiles Dado on Platform
- Store with DP Kota stone shelves
- Wash Area paved in Kota stone
- Separate point for Water Purifier

### Windows

UPVC Glass Windows with GrillsStone Stills



#### Doors

Decorative Main Door

 Internal Flush Doors with wooden frame & one side lamination





#### Electrifications

- Ample Electric Points with Modular Switches
- ISI approved concealed wiring
- ❖ DB & ELCB of Premium Brands
- 3 Phase Power Supply

#### Toilets

- Full height Tiles Dado in bathrooms
- Vessels of Premium Brands with Counter Basins
  - Shower Cubicle in Master Bedroom





#### Plaster

- White Cement putty finish on