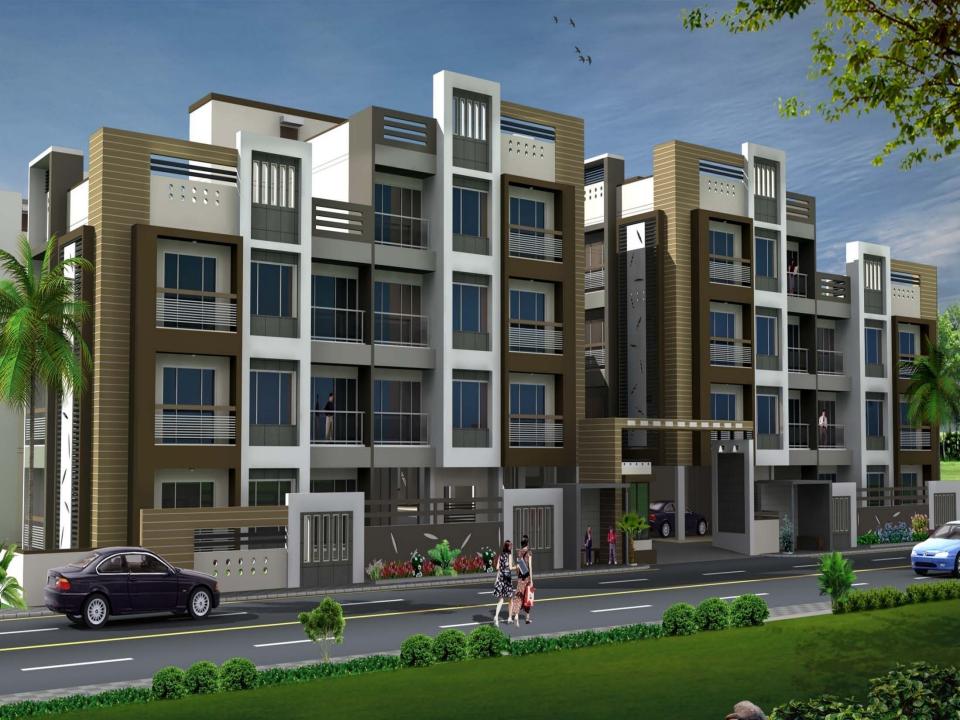

# LOCATION PLAN





- Total 4 Blocks of Exclusive 3 BHK Apartments, Gated Community
- Anti-Earthquake Mechanism
- Lavish Entrance Lobby for each Block
- Safe & Lush Green Garden for Children & Senior Citizens
- Luxurious Club House with High Speed Internet Services
- Kids Play Area / Sand Pit
- Security Cabin
- Enough Parking space with Basement parking
- Automatic Passenger Lift
- Cable Management System
- 24 hrs Water Supply
- State of Art Fitness Centre with Walkways
- Children's Drop-Off Area
- Driver's Lounge
- Party Kitchen

AREA

3 BHK 1900 Sq. Ft.

# **ALSO AVAILABLE:**



Apartments with PRIVATE TERRACE

Apartments with PRIVATE GARDEN



# TYPICAL FLOOR LAYOUT



## TYPICAL FLOOR PLAN



## SPECIFICATION OF INDIVIDUAL APARTMENTS

### Flooring

- Wooden Flooring in Master Bedroo