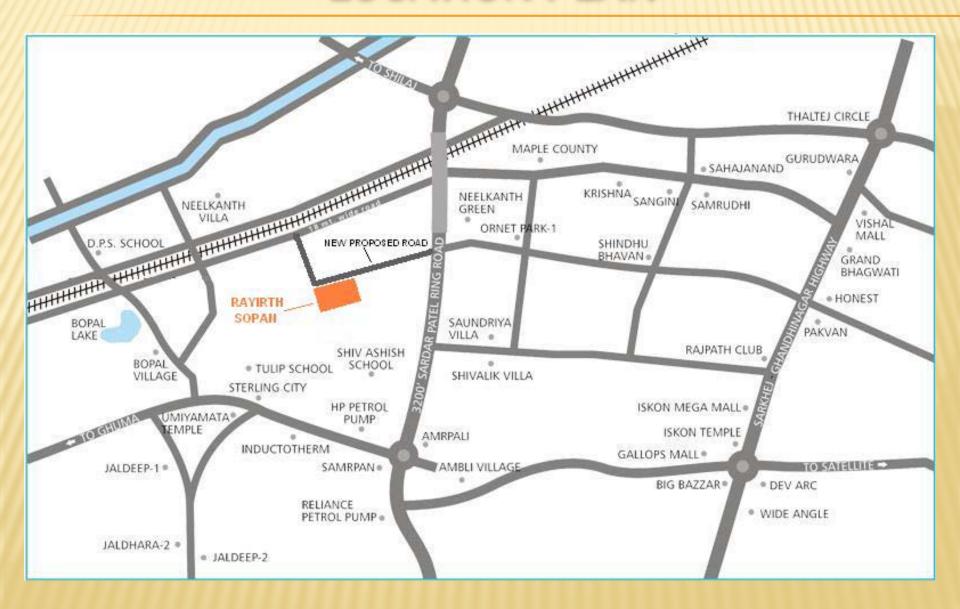

# LOCATION PLAN

- Total 4 Blocks of Exclusive 3 BHK Apartments, Gated Community
- Anti-Earthquake Mechanism
- Lavish Entrance Lobby for each Block
- Safe & Lush Green Garden for Children & Senior Citizens
- Luxurious Club House with High Speed Internet Services
- Kids Play Area / Sand Pit
- Security Cabin
- Enough Parking space with Basement parking
- Automatic Passenger Lift
- Cable Management System
- 24 hrs Water Supply
- State of Art Fitness Centre with Walkways
- Children's Drop-Off Area
- Driver's Lounge
- Party Kitchen