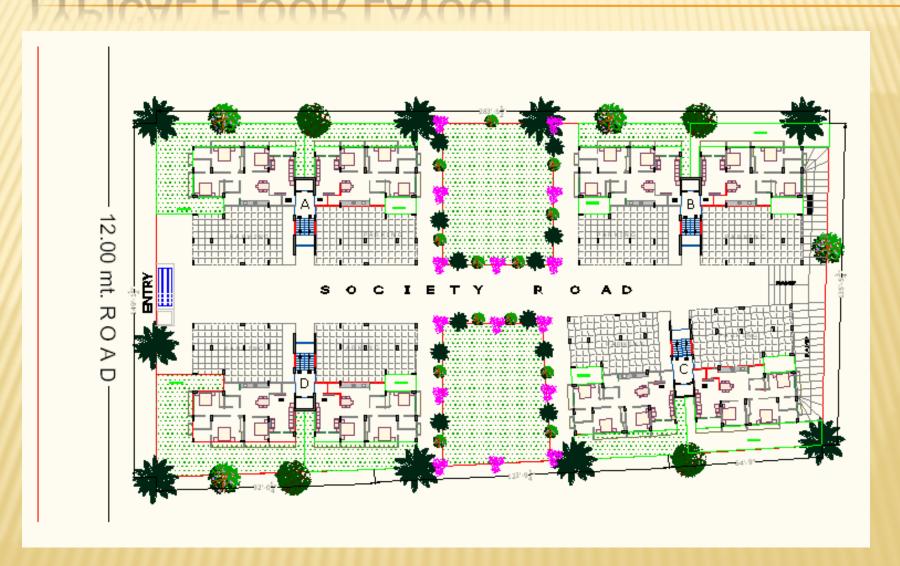

# LOCATION PLAN

- Total 4 Blocks of Exclusive 3 BHK Apartments, Gated Community
- Anti-Earthquake Mechanism
- Lavish Entrance Lobby for each Block
- Safe & Lush Green Garden for Children & Senior Citizens
- Luxurious Club House with High Speed Internet Services
- Kids Play Area / Sand Pit
- Security Cabin
- Enough Parking space with Basement parking
- Automatic Passenger Lift
- Cable Management System
- 24 hrs Water Supply
- State of Art Fitness Centre with Walkways
- Children's Drop-Off Area
- Driver's Lounge
- Party Kitchen

# TYPICAL FLOOR LAYOUT